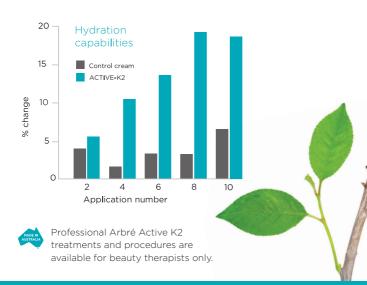

## Up to

▶ face

- ▶ 17% increased Hydration
- ▶ 95% dryer Nails (increased nail integrity)

▶ hands
▶ feet

> 35% increased Elasticity

body professional treatments

≥ 23% increased Protection