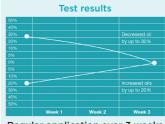

# What does Arbré Bio Rebalancing™ do?

- Decreased oil by up to 31% on oily skin
- Increased oil by up to 20% on dry skin
- Assists to normalise oil levels on the skin
- ► Promotes cell growth

Regular application over 3 weeks
Oil decreased by up to 31% - Oils increased by up to 20%