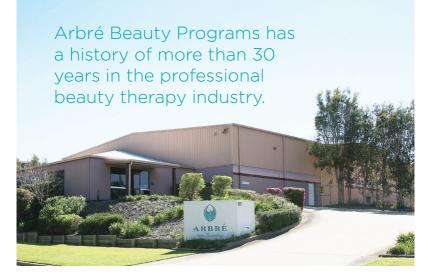

Over time, Arbré has developed a range of products specifically for the professional beauty therapy industry, with an emphasis on professional treatments.

Arbré was founded in 1983 with the belief that the healing properties of natural ingredients combined with sophisticated technology would result in skincare products of exceptional quality, value and effectiveness.

Today, this philosophy remains true as Arbré incorporates the very best natural qualities the earth and ocean have to offer along with the latest advances in beauty technology.

Arbré is committed to the development of the most comprehensive range of skincare solutions for both the professional and consumer markets. Through constant research and analysis, Arbré continually adjusts and adapts products to suit the markets ever-changing requirements

Australian owned and operated, Arbré manufactures its products at a state-of-the-art manufacturing facility. Partnering with Arbré means you deal directly with the manufacturer.