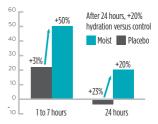

Professional Arbré super skin hydrator treatments and procedures are available for beauty therapists only.

VARIATION OF HYDRATION LEVEL (%)

super skin

30mle 1.01 fl.oz

super skin

BEFORE